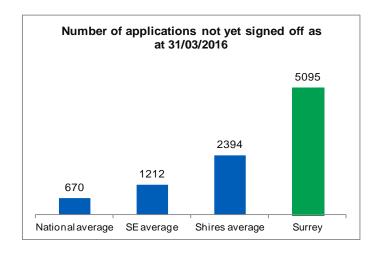

## Number of DoLS applications which were not signed off as at 31/03/2016 (still active)

This page is intentionally left blank

# 2015-16 DoLS Activity in Surrey and Comparator Authorities

|                                                                                              | Surrey |     | Hampshire |     | Kent  |     | West Sussex |     | East Sussex |     | Buckinghamshire |     | Oxfordshire |     | National<br>Average |     |
|----------------------------------------------------------------------------------------------|--------|-----|-----------|-----|-------|-----|-------------|-----|-------------|-----|-----------------|-----|-------------|-----|---------------------|-----|
|                                                                                              | Total  | %   | Total     | %   | Total | %   | Total       | %   | Total       | %   | Total           | %   | Total       | %   | Total               | %   |
| Number of<br>applications<br>'Received' 2015-<br>16                                          | 3890   |     | 5900      |     | 4680  |     | 3235        |     | 2645        |     | 1785            |     | 1435        |     | 1289                |     |
| Number of 'Active' applications in 2015-16 (Includes applications received prior to 2015-16) | 6020   |     | 7680      |     | 6220  |     | 3655        |     | 3015        |     | 3100            |     | 1435        |     | 1622                |     |
| Number of 'Granted' applications in 2015-16                                                  | 345    | 6%  | 2830      | 37% | 1070  | 17% | 785         | 21% | 740         | 25% | 890             | 29% | 160         | 11% | 614                 | 38% |
| Number of<br>'Not Granted'<br>applications in<br>2015-16                                     | 15     | 0%  | 225       | 3%  | 60    | 1%  | 40          | 1%  | 540         | 18% | 755             | 24% | 15          | 1%  | 189                 | 12% |
| Number of 'Withdrawn' applications in 2015-16                                                | 570    | 9%  | 1920      | 25% | 10    | 0%  | :           |     | 240         | 8%  | 10              | 0%  | 335         | 23% | 149                 | 9%  |
| Number of applications <b>not yet signed off</b> as at 31/03/2016                            | 5095   | 85% | 2705      | 35% | 5080  | 82% | 2830        | 77% | 1495        | 50% | 1445            | 47% | 925         | 64% | 670                 | 41% |