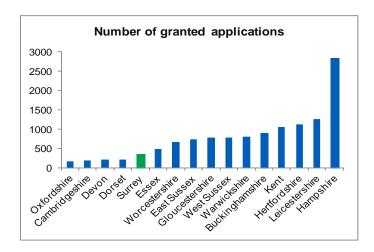

#### Number of DoLS applications which were 'Granted' during the period between 01/04/2015 and 31/03/2016

# 2015-16 DoLS Activity in Surrey and Comparator Authorities

|                                                                                              | Surrey |     | Hampshire |     | Kent  |     | West Sussex |     | East Sussex |     | Buckinghamshire |     | Oxfordshire |     | National<br>Average |     |
|----------------------------------------------------------------------------------------------|--------|-----|-----------|-----|-------|-----|-------------|-----|-------------|-----|-----------------|-----|-------------|-----|---------------------|-----|
|                                                                                              | Total  | %   | Total     | %   | Total | %   | Total       | %   | Total       | %   | Total           | %   | Total       | %   | Total               | %   |
| Number of<br>applications<br>'Received' 2015-<br>16                                          | 3890   |     | 5900      |     | 4680  |     | 3235        |     | 2645        |     | 1785            |     | 1435        |     | 1289                |     |
| Number of 'Active' applications in 2015-16 (Includes applications received prior to 2015-16) | 6020   |     | 7680      |     | 6220  |     | 3655        |     | 3015        |     | 3100            |     | 1435        |     | 1622                |     |
| Number of 'Granted' applications in 2015-16                                                  | 345    | 6%  | 2830      | 37% | 1070  | 17% | 785         | 21% | 740         | 25% | 890             | 29% | 160         | 11% | 614                 | 38% |
| Number of<br>'Not Granted'<br>applications in<br>2015-16                                     | 15     | 0%  | 225       | 3%  | 60    | 1%  | 40          | 1%  | 540         | 18% | 755             | 24% | 15          | 1%  | 189                 | 12% |
| Number of 'Withdrawn' applications in 2015-16                                                | 570    | 9%  | 1920      | 25% | 10    | 0%  | :           |     | 240         | 8%  | 10              | 0%  | 335         | 23% | 149                 | 9%  |
| Number of applications <b>not yet signed off</b> as at 31/03/2016                            | 5095   | 85% | 2705      | 35% | 5080  | 82% | 2830        | 77% | 1495        | 50% | 1445            | 47% | 925         | 64% | 670                 | 41% |