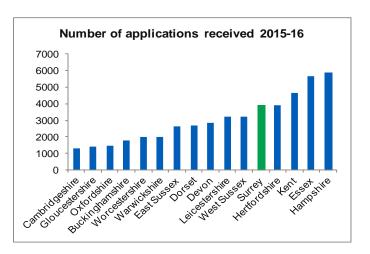

#### **Key Points**

- In 2015-16, Surrey received 3890 requests for DoLS authorisations. This is the 5th highest number of DoLS applications received by a LA in the country. The highest was Hampshire who received 5900 applications.
- Surrey had the 5th highest number of active applications in the 2015-16 period across all LA's in the country. This includes applications received before 01/04/2015 which had not been completed.

#### Number of DoLS applications received between 01/04/2015 and 31/03/2016