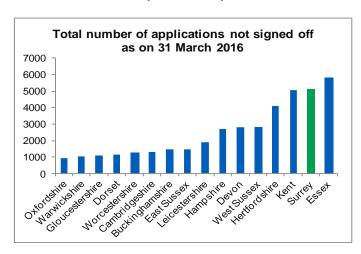

## Number of DoLS applications which were not signed off as at 31/03/2016 (still active)

This page is intentionally left blank

# 2015-16 DoLS Activity in Surrey and Comparator Authorities

|                                                                                              | Surrey |     | Hampshire |     | Kent  |     | West Sussex |     | East Sussex |     | Buckinghamshire |     | Oxfordshire |     | National<br>Average |     |
|----------------------------------------------------------------------------------------------|--------|-----|-----------|-----|-------|-----|-------------|-----|-------------|-----|-----------------|-----|-------------|-----|---------------------|-----|
|                                                                                              | Total  | %   | Total     | %   | Total | %   | Total       | %   | Total       | %   | Total           | %   | Total       | %   | Total               | %   |
| Number of<br>applications<br>'Received' 2015-<br>16                                          | 3890   |     | 5900      |     | 4680  |     | 3235        |     | 2645        |     | 1785            |     | 1435        |     | 1289                |     |
| Number of 'Active' applications in 2015-16 (Includes applications received prior to 2015-16) | 6020   |     | 7680      |     | 6220  |     | 3655        |     | 3015        |     | 3100            |     | 1435        |     | 1622                |     |
| Number of 'Granted' applications in 2015-16                                                  | 345    | 6%  | 2830      | 37% | 1070  | 17% | 785         | 21% | 740         | 25% | 890             | 29% | 160         | 11% | 614                 | 38% |
| Number of<br>'Not Granted'<br>applications in<br>2015-16                                     | 15     | 0%  | 225       | 3%  | 60    | 1%  | 40          | 1%  | 540         | 18% | 755             | 24% | 15          | 1%  | 189                 | 12% |
| Number of 'Withdrawn' applications in 2015-16                                                | 570    | 9%  | 1920      | 25% | 10    | 0%  | :           |     | 240         | 8%  | 10              | 0%  | 335         | 23% | 149                 | 9%  |
| Number of applications <b>not yet signed off</b> as at 31/03/2016                            | 5095   | 85% | 2705      | 35% | 5080  | 82% | 2830        | 77% | 1495        | 50% | 1445            | 47% | 925         | 64% | 670                 | 41% |