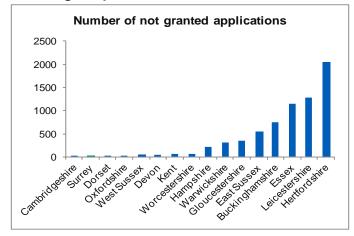

#### Number of DoLS applications which were 'Not Granted' during the period between 01/04/2015 and 31/03/2016

# 2015-16 DoLS Activity in Surrey and Comparator Authorities

|                                                                                              | Surrey |     | Hampshire |     | Kent  |     | West Sussex |     | East Sussex |     | Buckinghamshire |     | Oxfordshire |     | National<br>Average |     |
|----------------------------------------------------------------------------------------------|--------|-----|-----------|-----|-------|-----|-------------|-----|-------------|-----|-----------------|-----|-------------|-----|---------------------|-----|
|                                                                                              | Total  | %   | Total     | %   | Total | %   | Total       | %   | Total       | %   | Total           | %   | Total       | %   | Total               | %   |
| Number of<br>applications<br>'Received' 2015-<br>16                                          | 3890   |     | 5900      |     | 4680  |     | 3235        |     | 2645        |     | 1785            |     | 1435        |     | 1289                |     |
| Number of 'Active' applications in 2015-16 (Includes applications received prior to 2015-16) | 6020   |     | 7680      |     | 6220  |     | 3655        |     | 3015        |     | 3100            |     | 1435        |     | 1622                |     |
| Number of 'Granted' applications in 2015-16                                                  | 345    | 6%  | 2830      | 37% | 1070  | 17% | 785         | 21% | 740         | 25% | 890             | 29% | 160         | 11% | 614                 | 38% |
| Number of<br>'Not Granted'<br>applications in<br>2015-16                                     | 15     | 0%  | 225       | 3%  | 60    | 1%  | 40          | 1%  | 540         | 18% | 755             | 24% | 15          | 1%  | 189                 | 12% |
| Number of 'Withdrawn' applications in 2015-16                                                | 570    | 9%  | 1920      | 25% | 10    | 0%  | :           |     | 240         | 8%  | 10              | 0%  | 335         | 23% | 149                 | 9%  |
| Number of applications <b>not yet signed off</b> as at 31/03/2016                            | 5095   | 85% | 2705      | 35% | 5080  | 82% | 2830        | 77% | 1495        | 50% | 1445            | 47% | 925         | 64% | 670                 | 41% |