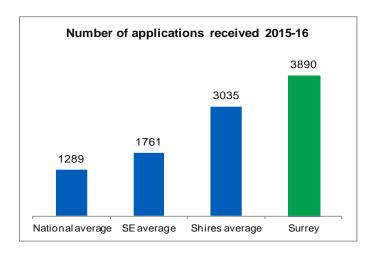

#### **Key Points**

- In 2015-16, Surrey received 3890 requests for DoLS authorisations. This is the 5th highest number of DoLS applications received by a LA in the country. The highest was Hampshire who received 5900 applications.
- Surrey had the 5th highest number of active applications in the 2015-16 period across all LA's in the country. This includes applications received before 01/04/2015 which had not been completed.

#### Number of DoLS applications received between 01/04/2015 and 31/03/2016