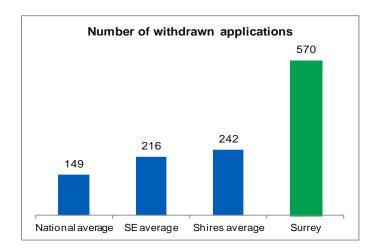

#### Number of DoLS applications which were 'Withdrawn' during the period between 01/04/2015 and 31/03/2016

# 2015-16 DoLS Activity in Surrey and Comparator Authorities

|                                                                                              | Surrey |     | Hampshire |     | Kent  |     | West Sussex |     | East Sussex |     | Buckinghamshire |     | Oxfordshire |     | National<br>Average |     |
|----------------------------------------------------------------------------------------------|--------|-----|-----------|-----|-------|-----|-------------|-----|-------------|-----|-----------------|-----|-------------|-----|---------------------|-----|
|                                                                                              | Total  | %   | Total     | %   | Total | %   | Total       | %   | Total       | %   | Total           | %   | Total       | %   | Total               | %   |
| Number of<br>applications<br>'Received' 2015-<br>16                                          | 3890   |     | 5900      |     | 4680  |     | 3235        |     | 2645        |     | 1785            |     | 1435        |     | 1289                |     |
| Number of 'Active' applications in 2015-16 (Includes applications received prior to 2015-16) | 6020   |     | 7680      |     | 6220  |     | 3655        |     | 3015        |     | 3100            |     | 1435        |     | 1622                |     |
| Number of 'Granted' applications in 2015-16                                                  | 345    | 6%  | 2830      | 37% | 1070  | 17% | 785         | 21% | 740         | 25% | 890             | 29% | 160         | 11% | 614                 | 38% |
| Number of<br>'Not Granted'<br>applications in<br>2015-16                                     | 15     | 0%  | 225       | 3%  | 60    | 1%  | 40          | 1%  | 540         | 18% | 755             | 24% | 15          | 1%  | 189                 | 12% |
| Number of 'Withdrawn' applications in 2015-16                                                | 570    | 9%  | 1920      | 25% | 10    | 0%  | :           |     | 240         | 8%  | 10              | 0%  | 335         | 23% | 149                 | 9%  |
| Number of applications <b>not yet signed off</b> as at 31/03/2016                            | 5095   | 85% | 2705      | 35% | 5080  | 82% | 2830        | 77% | 1495        | 50% | 1445            | 47% | 925         | 64% | 670                 | 41% |