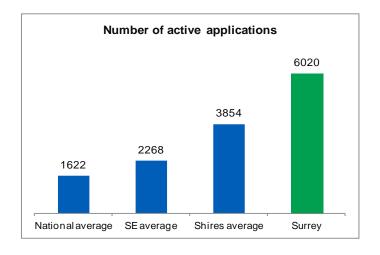

#### **Key Points**

- In 2015-16, Surrey received 3890 requests for DoLS authorisations. This is the 5th highest number of DoLS applications received by a LA in the country. The highest was Hampshire who received 5900 applications.
- Surrey had the 5th highest number of active applications in the 2015-16 period across all LA's in the country. This includes applications received before 01/04/2015 which had not been completed.

#### Number of DoLS applications which were active during the period between 01/04/2015 and 31/03/2016

Please note, this includes applications received before 01/04/2016 which were not signed off prior to 01/04/2015.