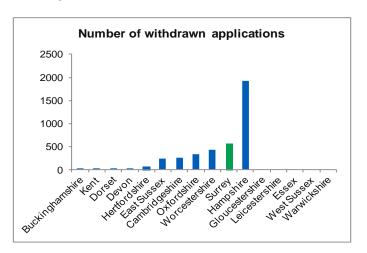

#### Number of DoLS applications which were 'Withdrawn' during the period between 01/04/2015 and 31/03/2016

# 2015-16 DoLS Activity in Surrey and Comparator Authorities

|                                                                                              | Surrey |     | Hampshire |     | Kent  |     | West Sussex |     | East Sussex |     | Buckinghamshire |     | Oxfordshire |     | National<br>Average |     |
|----------------------------------------------------------------------------------------------|--------|-----|-----------|-----|-------|-----|-------------|-----|-------------|-----|-----------------|-----|-------------|-----|---------------------|-----|
|                                                                                              | Total  | %   | Total     | %   | Total | %   | Total       | %   | Total       | %   | Total           | %   | Total       | %   | Total               | %   |
| Number of<br>applications<br>'Received' 2015-<br>16                                          | 3890   |     | 5900      |     | 4680  |     | 3235        |     | 2645        |     | 1785            |     | 1435        |     | 1289                |     |
| Number of 'Active' applications in 2015-16 (Includes applications received prior to 2015-16) | 6020   |     | 7680      |     | 6220  |     | 3655        |     | 3015        |     | 3100            |     | 1435        |     | 1622                |     |
| Number of 'Granted' applications in 2015-16                                                  | 345    | 6%  | 2830      | 37% | 1070  | 17% | 785         | 21% | 740         | 25% | 890             | 29% | 160         | 11% | 614                 | 38% |
| Number of<br>'Not Granted'<br>applications in<br>2015-16                                     | 15     | 0%  | 225       | 3%  | 60    | 1%  | 40          | 1%  | 540         | 18% | 755             | 24% | 15          | 1%  | 189                 | 12% |
| Number of 'Withdrawn' applications in 2015-16                                                | 570    | 9%  | 1920      | 25% | 10    | 0%  | :           |     | 240         | 8%  | 10              | 0%  | 335         | 23% | 149                 | 9%  |
| Number of applications <b>not yet signed off</b> as at 31/03/2016                            | 5095   | 85% | 2705      | 35% | 5080  | 82% | 2830        | 77% | 1495        | 50% | 1445            | 47% | 925         | 64% | 670                 | 41% |