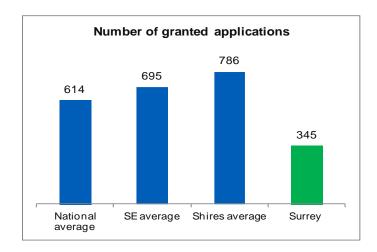

#### Number of DoLS applications which were 'Granted' during the period between 01/04/2015 and 31/03/2016

# 2015-16 DoLS Activity in Surrey and Comparator Authorities

|                                                                                              | Surrey |     | Hampshire |     | Kent  |     | West Sussex |     | East Sussex |     | Buckinghamshire |     | Oxfordshire |     | National<br>Average |     |
|----------------------------------------------------------------------------------------------|--------|-----|-----------|-----|-------|-----|-------------|-----|-------------|-----|-----------------|-----|-------------|-----|---------------------|-----|
|                                                                                              | Total  | %   | Total     | %   | Total | %   | Total       | %   | Total       | %   | Total           | %   | Total       | %   | Total               | %   |
| Number of<br>applications<br>'Received' 2015-<br>16                                          | 3890   |     | 5900      |     | 4680  |     | 3235        |     | 2645        |     | 1785            |     | 1435        |     | 1289                |     |
| Number of 'Active' applications in 2015-16 (Includes applications received prior to 2015-16) | 6020   |     | 7680      |     | 6220  |     | 3655        |     | 3015        |     | 3100            |     | 1435        |     | 1622                |     |
| Number of 'Granted' applications in 2015-16                                                  | 345    | 6%  | 2830      | 37% | 1070  | 17% | 785         | 21% | 740         | 25% | 890             | 29% | 160         | 11% | 614                 | 38% |
| Number of<br>'Not Granted'<br>applications in<br>2015-16                                     | 15     | 0%  | 225       | 3%  | 60    | 1%  | 40          | 1%  | 540         | 18% | 755             | 24% | 15          | 1%  | 189                 | 12% |
| Number of 'Withdrawn' applications in 2015-16                                                | 570    | 9%  | 1920      | 25% | 10    | 0%  | :           |     | 240         | 8%  | 10              | 0%  | 335         | 23% | 149                 | 9%  |
| Number of applications <b>not yet signed off</b> as at 31/03/2016                            | 5095   | 85% | 2705      | 35% | 5080  | 82% | 2830        | 77% | 1495        | 50% | 1445            | 47% | 925         | 64% | 670                 | 41% |