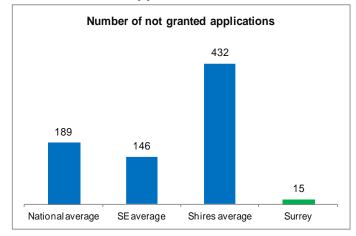

#### Number of DoLS applications which were 'Not Granted' during the period between 01/04/2015 and 31/03/2016

# 2015-16 DoLS Activity in Surrey and Comparator Authorities

|                                                                                              | Surrey |     | Hampshire |     | Kent  |     | West Sussex |     | East Sussex |     | Buckinghamshire |     | Oxfordshire |     | National<br>Average |     |
|----------------------------------------------------------------------------------------------|--------|-----|-----------|-----|-------|-----|-------------|-----|-------------|-----|-----------------|-----|-------------|-----|---------------------|-----|
|                                                                                              | Total  | %   | Total     | %   | Total | %   | Total       | %   | Total       | %   | Total           | %   | Total       | %   | Total               | %   |
| Number of<br>applications<br>'Received' 2015-<br>16                                          | 3890   |     | 5900      |     | 4680  |     | 3235        |     | 2645        |     | 1785            |     | 1435        |     | 1289                |     |
| Number of 'Active' applications in 2015-16 (Includes applications received prior to 2015-16) | 6020   |     | 7680      |     | 6220  |     | 3655        |     | 3015        |     | 3100            |     | 1435        |     | 1622                |     |
| Number of 'Granted' applications in 2015-16                                                  | 345    | 6%  | 2830      | 37% | 1070  | 17% | 785         | 21% | 740         | 25% | 890             | 29% | 160         | 11% | 614                 | 38% |
| Number of<br>'Not Granted'<br>applications in<br>2015-16                                     | 15     | 0%  | 225       | 3%  | 60    | 1%  | 40          | 1%  | 540         | 18% | 755             | 24% | 15          | 1%  | 189                 | 12% |
| Number of 'Withdrawn' applications in 2015-16                                                | 570    | 9%  | 1920      | 25% | 10    | 0%  | :           |     | 240         | 8%  | 10              | 0%  | 335         | 23% | 149                 | 9%  |
| Number of applications <b>not yet signed off</b> as at 31/03/2016                            | 5095   | 85% | 2705      | 35% | 5080  | 82% | 2830        | 77% | 1495        | 50% | 1445            | 47% | 925         | 64% | 670                 | 41% |