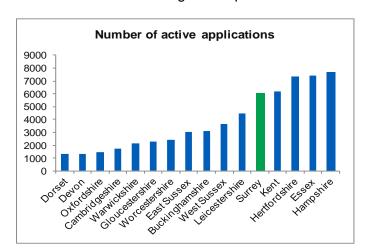

#### **Key Points**

- In 2015-16, Surrey received 3890 requests for DoLS authorisations. This is the 5th highest number of DoLS applications received by a LA in the country. The highest was Hampshire who received 5900 applications.
- Surrey had the 5th highest number of active applications in the 2015-16 period across all LA's in the country. This includes applications received before 01/04/2015 which had not been completed.

#### Number of DoLS applications which were active during the period between 01/04/2015 and 31/03/2016

Please note, this includes applications received before 01/04/2016 which were not signed off prior to 01/04/2015.